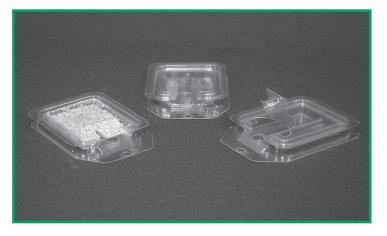

## Sturdy, Economical Station for Baiting Ants, Cockroaches & Other Insects

Sturdy, economical station for baiting ants, cockroaches and other insects, the BaitPlate<sup>™</sup> Station is the perfect application device for Rockwell Labs' baits. Excellent when bait needs to be contained and/or easily removable.

- Holds gel, granule and liquid baits
- Dual bait compartments with ramped entry adjustable for large and small insects
- Convenient low-profile, clear design mounts flat or vertically
- Refillable or disposable
- Comes with sticky dots for mounting, or use mounting hole for extra security
- Fits inside the D-Sect<sup>™</sup> IPM Station for ultimate tamper-resistance